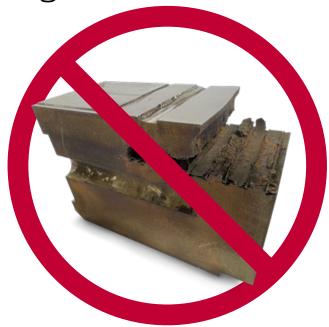

## Avoidance of damage of this kind!

Here you can see severe corrosion damage that led to the breakage of the tool insert.