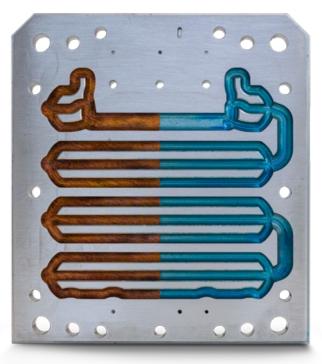

# CONTURA COATING

The function of a contour-following tempered tool insert depends on an unimpaired surface. That is why we now also offer our own channel coating as an option.

Benefit now from the new CONTURA COATING.

### Durable function