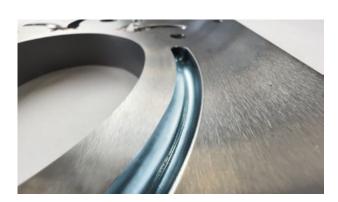

# CONTURA COATING

The function of a contour-following tempered tool insert depends on an unimpaired surface. That is why we now also offer our own channel coating as an option.

Benefit now from the new CONTURA COATING.

#### Advantages CONTURA COATING:

- Temperature resistant up to 240°C
- polymer-based system
- Coating thicknesses 0.03 0.05
- high flexibility
- high adhesion
- available directly from CONTURA® as an option